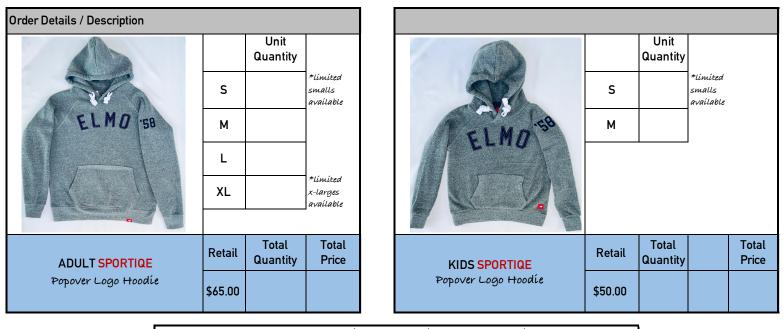

## **Customer Details**

Name:

Address:

Email:

Phone:

Adult & Kids Sweatshirt Product Details:

\*Classic lightweight SPORTIQE popover hoodie in a softer-than-ever tri-blend fleece fabric

\*50% polyester / 38% cotton / 12% rayon

\*Details include navy felt collegiate ELMO logo applique, thick white drawstring hood and front pouch pocket

Г

\*Machine wash cold. Tumble dry low. Do not iron decoration

\*Imported

| ELMO                |         | Unit<br>Quantity  |                |
|---------------------|---------|-------------------|----------------|
|                     | 2T      |                   |                |
|                     | 3T      |                   |                |
| Care and            | 4T      |                   |                |
| TODDLER<br>T-Shírts | Retail  | Total<br>Quantity | Total<br>Price |
|                     | \$18.00 |                   |                |