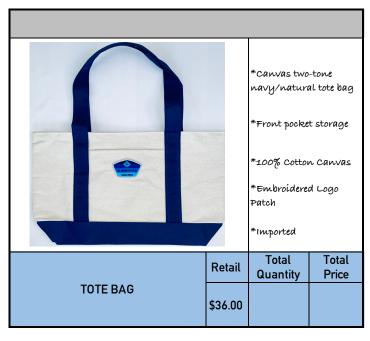

## NOTES

(please provide us any additional information, if needed)

|          |                             | Bundle Opt :<br>íncludes:                          | 3              |
|----------|-----------------------------|----------------------------------------------------|----------------|
|          | *Canvas Tote Bag            |                                                    |                |
|          | *Stainless Steel<br>Tumbler |                                                    |                |
| U.MO     |                             | *Adult Trucker OR<br>Baseball Hat                  |                |
|          |                             | *Save \$12 íf purchase<br>all 3 ítems as a bundle! |                |
| BUNDLE   |                             | Total<br>Quantity                                  | Total<br>Price |
| OPTION 3 | \$86.00                     |                                                    |                |