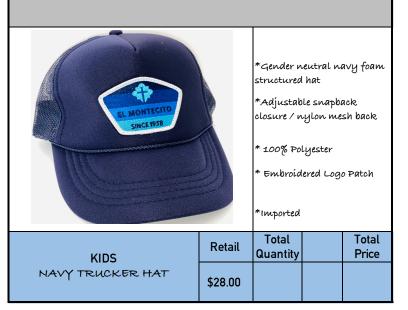

|                |

|          |         | Unit<br>Quantity  |    | Unit<br>Quantity |
|----------|---------|-------------------|----|------------------|
| ELMO     | XS      |                   | L  |                  |
|          | S       |                   | XL |                  |
|          | М       |                   |    |                  |
| KIDS     | Retail  | Total<br>Quantity |    | Total<br>Price   |
| T-Shírts | \$18.00 |                   |    |                  |

<u>Toddler & Kids T-shirt Product Details:</u>

\*Heather grey fine jersey cotton crew neck t-shirt

\*90% cotton / 10% polyester

\*Details include navy printed collegiate ELMO logo and tear away label

\*Hand wash or machine wash cold with like colors. Tumble dry low. Do not iron

\*Imported











|                                 | -       | *Staínles:<br>thermal tu |           | uble wall      |
|---------------------------------|---------|--------------------------|-----------|----------------|
|                                 |         | *Powder co               | oated whi | te wíth        |
|                                 |         | navy colle               | gíate log | 0              |
| ELMO                            |         | * Clear sn               | ap on líd |                |
|                                 |         | * Hand wash recommended, |           |                |
|                                 |         | do not mícrowave         |           |                |
|                                 |         | *Imported                |           |