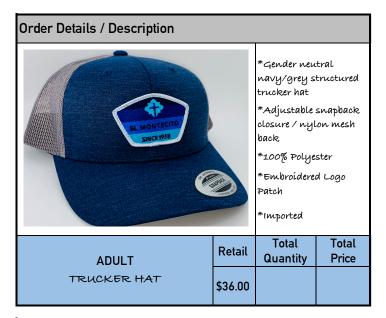

## **Bundle Pricing Options** Bundle Opt 1 íncludes: \*Kíds Sweatshírt \*Kíds Foam Hat \*Adult Trucker OR Baseball Hat \*Save \$16.00 if purchase all 3 ítems as a bundle! Bundle Total Total Price Quantity Price BUNDLE OPTION 1 \$98.00