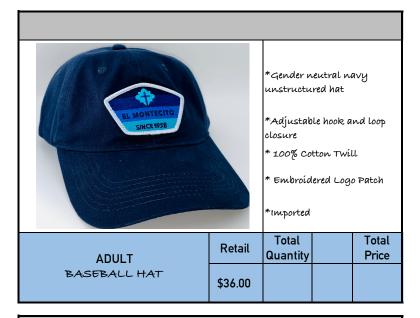

|                |

|          |         | Unit<br>Quantity  |    | Unit<br>Quantity |
|----------|---------|-------------------|----|------------------|
| ELMO     | XS      |                   | L  |                  |
|          | S       |                   | XL |                  |
|          | М       |                   |    |                  |
| KIDS     | Retail  | Total<br>Quantity |    | Total<br>Price   |
| T-Shírts | \$18.00 |                   |    |                  |

<u>Toddler & Kids T-shirt Product Details:</u>

\*Heather grey fine jersey cotton crew neck t-shirt

\*90% cotton / 10% polyester

\*Details include navy printed collegiate ELMO logo and tear away label

\*Hand wash or machine wash cold with like colors. Tumble dry low. Do not iron

\*Imported











|                                 | -       | *Staínles:<br>thermal tu |           | uble wall      |
|---------------------------------|---------|--------------------------|-----------|----------------|
|                                 |         | *Powder co               | oated whi | te wíth        |
|                                 |         | navy colle               | gíate log | 0              |
| ELMO                            |         | * Clear sn               | ap on líd |                |
|                                 |         | * Hand wash recommended, |           |                |
|                                 |         | do not mícrowave         |           |                |
|                                 |         | *Imported                |