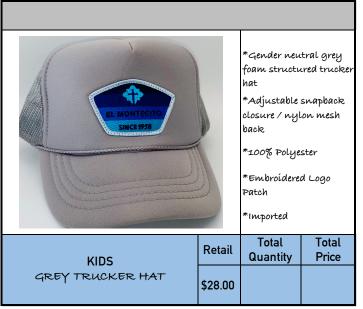

## **Bundle Pricing Options** Bundle Opt 1 íncludes: \*Kíds Sweatshírt \*Kíds Foam Hat \*Adult Trucker OR Baseball Hat \*Save \$16.00 if purchase all 3 ítems as a bundle! Bundle Total Total Price Quantity Price BUNDLE OPTION 1 \$98.00