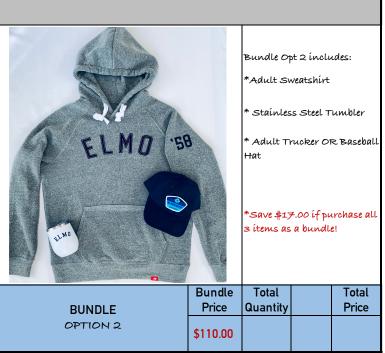

## **Bundle Pricing Options** Bundle Opt 1 íncludes: \*Kíds Sweatshírt \*Kíds Foam Hat \*Adult Trucker OR Baseball Hat \*Save \$16.00 if purchase all 3 ítems as a bundle! Bundle Total Total Price Quantity Price BUNDLE OPTION 1 \$98.00